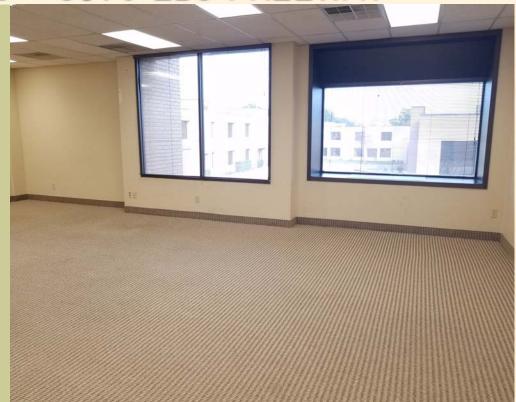

## SUITE FEATURES

6310 LBJ, SUITE 218

- SUITE FEATURES
- 2,380 Rentable Square Feet
- Open Workflow Environment
- Open Office, Reception, Kitchen / Break and Three Window Offices
- Efficient space usage