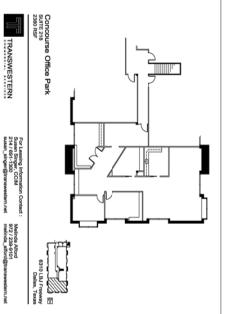

## SUITE FEATURES

6310 LBJ, SUITE 218

- SUITE FEATURES
- 2,380 Rentable Square Feet
- Open Workflow Environment
- Open Office, Reception, Kitchen / Break and Three Window Offices
- Efficient space usage